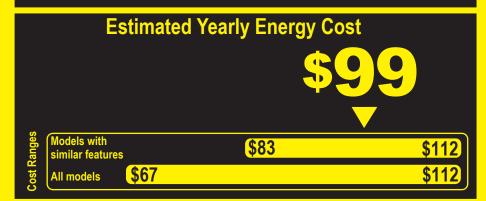

Compare ONLY to other labels with yellow numbers. Labels with yellow numbers are based on the same test procedures.

**Estimated Yearly Electricity Use** 

- Your cost will depend on your utility rates and use.
- Both cost ranges based on models of similar size capacity.
- Models with similar features have automatic defrost, bottom mounted freezer, and with through-the-door ice service.
- Estimated energy cost based on a national average electricity cost of 14 cents per kWh.