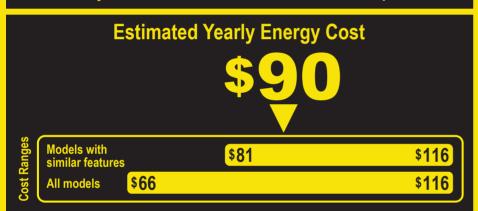

640kWh **Estimated Yearly Electricity Use** 

- Your cost will depend on your utility rates and use.
- Both cost ranges based on models of similar size capacity.
- Models with similar features have automatic defrost, side-mounted freezer, and through-the-door ice.
- Estimated energy cost based on a national average electricity cost of 14 cents per kWh.